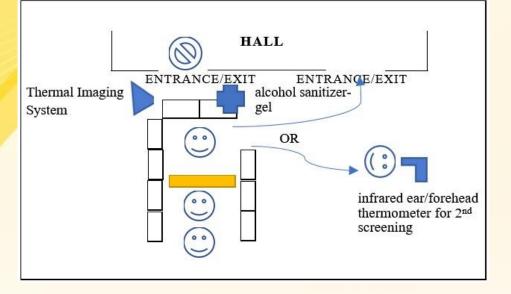

### Precautionary Measures at Examination Centres

For the precautionary measures against COVID-19 infection to be implemented in examination centres, please refer to the separate document '**Precautionary Measures at Examination Centres**' for Category C written and speaking examinations which can be viewed on the HKEAA website > Schools and Teachers.

# The following procedures will be strictly enforced by the invigilators :

#### **Body Temperature Screening**

- Pay attention if any candidates whose body temperature is at or higher than the alert level of the screening system
- If yes, take the body temperature of these candidates with an infrared ear/forehead thermometer
- Candidates may rest a while before taking their body temperature for the second time
- For the prevention of COVID-19, candidates who have any symptoms of COVID-19 mentioned in the 'Candidate's Declaration Form on Health' i.e. fever (tympanic temperature at or higher than 38°C), cough or shortness of breath, sudden loss of sense of taste or smell, undergoing mandatory quarantine or awaiting test results of COVID-19 compulsory testing will be required to leave the exam centre and consult a doctor as soon as possible.