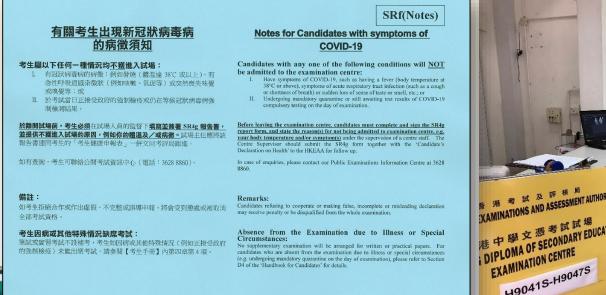

### Precautionary Measures at Examination Centres

For the precautionary measures against COVID-19 infection to be implemented in examination centres, please refer to the separate document '**Precautionary Measures at Examination Centres**' for Category C written and speaking examinations which can be viewed on the HKEAA website > Schools and Teachers.

#### **Body Temperature Screening**

- Pay attention if any candidates whose body temperature is at or higher than the alert level of the screening system
- If yes, take the body temperature of these candidates with an infrared ear/forehead thermometer
- Candidates may rest a while before taking their body temperature for the second time
- For the prevention of COVID-19, candidates who have any symptoms of COVID-19 mentioned in the 'Candidate's Declaration Form on Health' i.e. fever (tympanic temperature at or higher than 38°C), cough or shortness of breath, sudden loss of sense of taste or smell, undergoing mandatory quarantine or awaiting test results of COVID-19 compulsory testing will be required to leave the exam centre and consult a doctor as soon as possible.