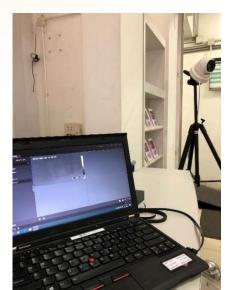

### Video-Recording of the Examination Proceedings

The written exam proceedings of all the six languages at the centres will be videorecorded for record purposes. Only authorised persons of the HKEAA can view, store or handle the recordings. The recordings will be destroyed upon completion of the exam cycle