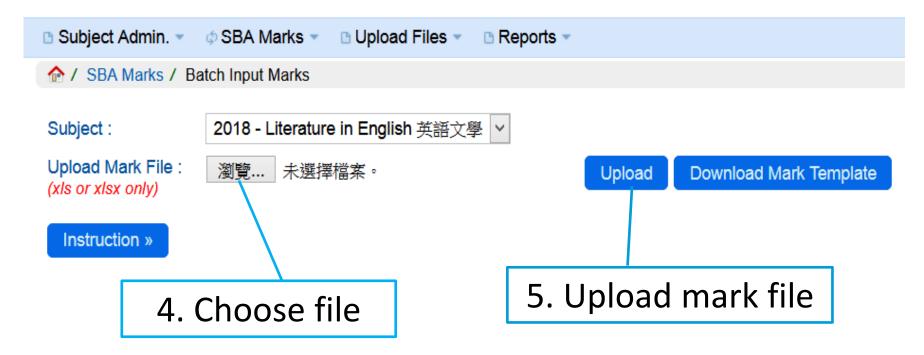

### Input marks

Using the online interface

#### OR

Using the batch mode (via EXCEL file)