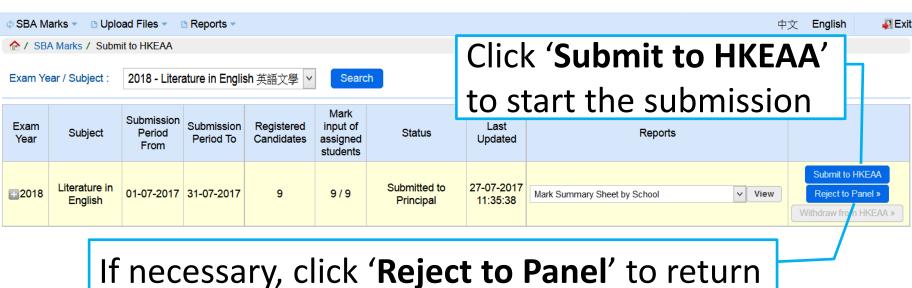

#### Principal

- Review SBA marks of all subjects and submit to the HKEAA
- If necessary, return the marks to the panel to handle

#### Principal – submit to HKEAA

HKDSE Examination - School-based Assessment (SBA)

香港中學文憑考試 - 校本評核系統

Select Language 選擇語言 English 🗸

Choose subject and click 'Search'

If necessary, click 'Reject to Panel' to return the marks to the panel for following up.