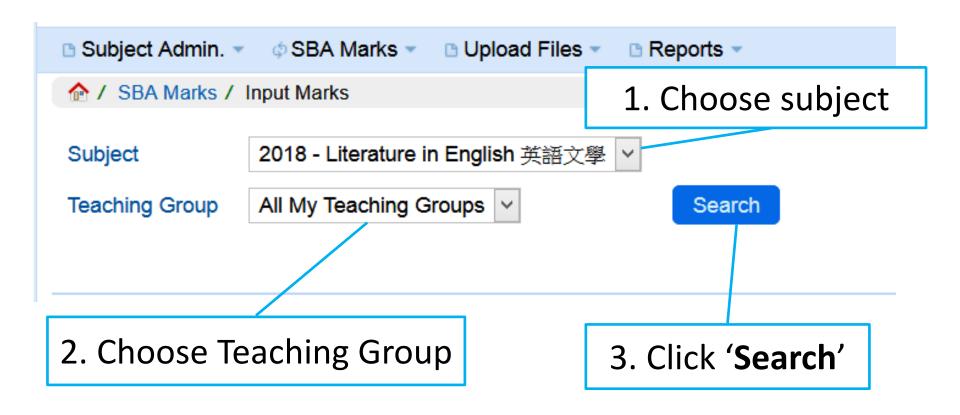

er Document (if applicable)

## Subject Panel – assign teaching group

Click 'Assign Teaching Group'



Hong School-bas

- Subject Admin.
- SBA Marks 🔻
- Upload Files
- Reports •

Assign Teaching Group

ssign Teaching Group

# Subject Panel – assign teaching group



# Subject Panel – assign teaching group



5. Click 'Assign'

- Student data automatically retrieved from the registration system
- All student data should be correct, no need for the school to follow up

# Subject Panel – assign teaching group



## Subject Teacher

#### Subject Teacher

Subject
Panel
assigns
Teaching
Groups



### Input marks

Using the online interface

#### OR

Using the batch mode (via EXCEL file)

### Submit marks to Panel

•In case the Subject Panel rejects the marks, update and re-submit the marks.





Instruction >

Show / Hide Columns

Check Completion of Mark Input

| Total number of student(s): 9 |                             |                       |  |  |  |
|-------------------------------|-----------------------------|-----------------------|--|--|--|
| Class<br>Name \$              | Student Name (Eng) \$       | Portfolio<br>(0 - 33) |  |  |  |
| 6B/1                          | CANDIDATE NAME<br>187398274 |                       |  |  |  |
| 6B/1                          | CANDIDATE NAME<br>187468330 | 25                    |  |  |  |
| 6B/1                          | CANDIDATE NAME<br>187609788 | 17                    |  |  |  |
| 6B/1                          | CANDIDATE NAME<br>188253938 | 19                    |  |  |  |
| 6B/1                          | CANDIDATE NAME<br