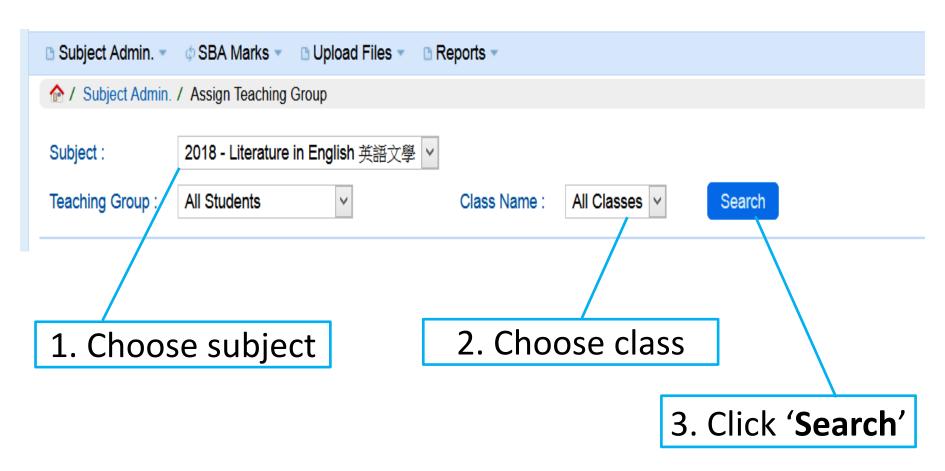

## Subject Panel – assign teaching group

Click 'Assign Teaching Group'

Hong School-bas

- Subject Admin.
- SBA Marks 🔻
- Upload Files
- Reports •

Assign Teaching Group

ssign Teaching Group