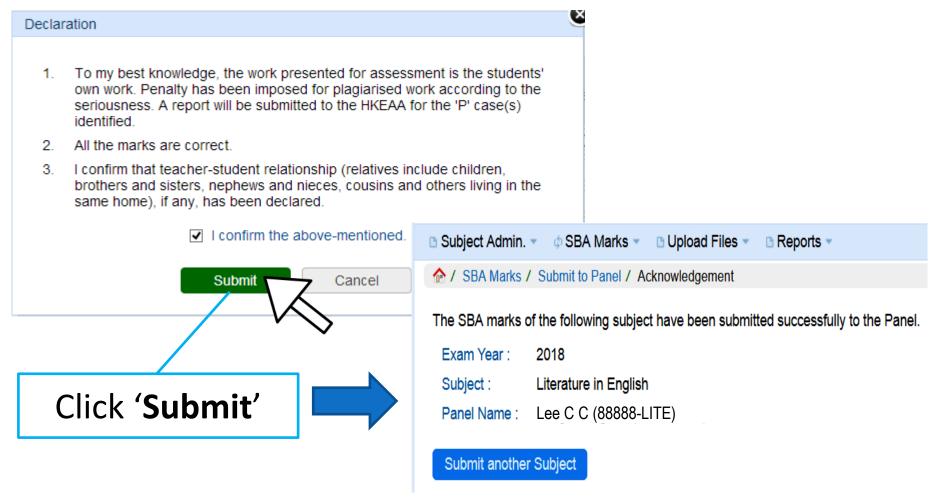

Review the Teacher-Student relationship and click 'Next'

Review the network school declaration and click 'Finish'

Go through the declaration statements and click 'Submit'

The SBA marks of the following subject have been submitted successfully to the HKEAA.

Exam Year: 2018

Subject: Literature in English

Panel Name: Lee C C (88888-LITE)

Submit another Subject