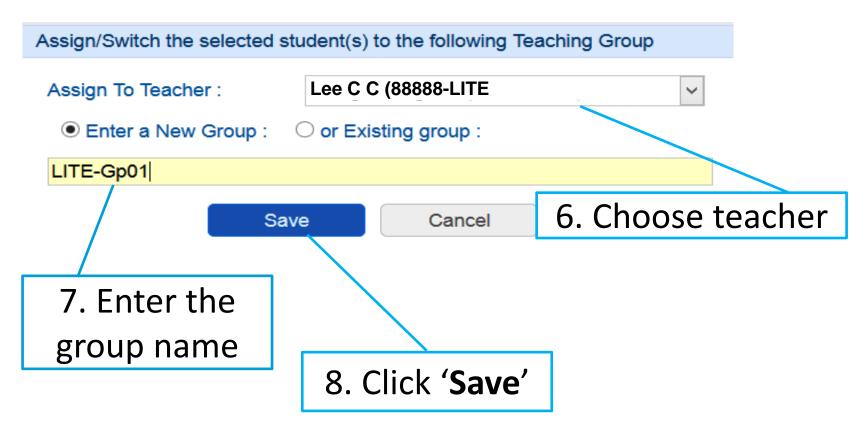

# Subject Panel – assign teaching group

5. Click 'Assign'

- Student data automatically retrieved from the registration system
- All student data should be correct, no need for the school to follow up