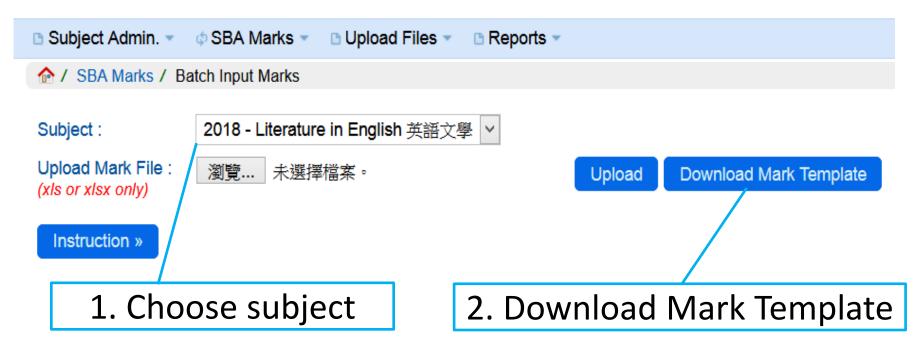

NAME<br>187468330 | 25                    |  |  |  |  |
| 6B/1                          | CANDIDATE NAME<br>187609788 | 17                    |  |  |  |  |
| 6B/1                          | CANDIDATE NAME<br>188253938 | 19                    |  |  |  |  |
| 6B/1                          | CANDIDATE NAME<br>188967852 | 30                    |  |  |  |  |
| 6C/1                          | CANDIDATE NAME<br>188532035 | 28                    |  |  |  |  |
| 6C/1                          | CANDIDATE NAME<br>188926860 | 27                    |  |  |  |  |
| 6D/1                          | CANDIDATE NAME<br>187575585 | 29                    |  |  |  |  |

Click 'Check Completion of Mark Input' to check whether the marks for all students have been entered.

Save



Hong Kong I School-based Ass







\* For the R/T column, please leave it blank.







Hong Kong School-based As







Exam Year: 2018 Subject: Literature in English Panel Name: Lee C C (88888-LITE)

I confirm the following:

- To my best knowledge, the work presented for assessment is the students' own work. Penalty has been imposed
  for plagiarised work according to the seriousness. A report will be submitted to the HKEAA for the 'P' case(s)
  identified.
- · All the marks are correct.

| Total number of student(s): 9   |                           |                             |                          |                 |                     |   |
|---------------------------------|---------------------------|-----------------------------|--------------------------|-----------------|---------------------|---|
| Cl