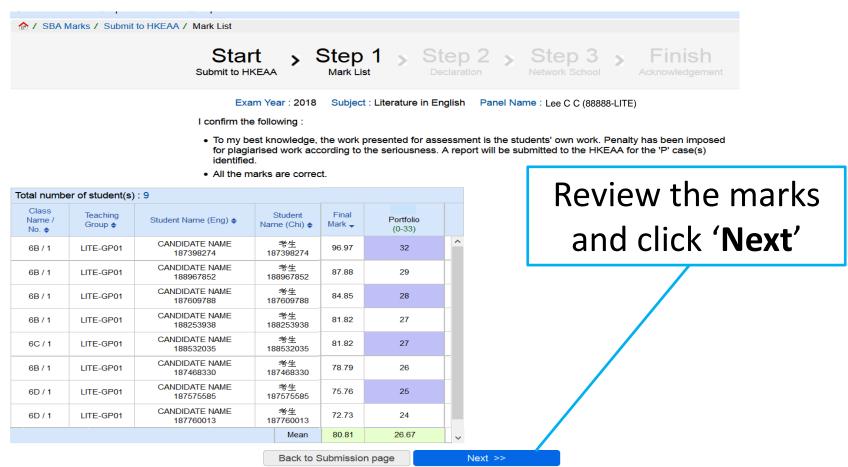

Exam Year: 2018 Subject: Literature in English Panel Name: Lee C C (88888-LITE)

I confirm the following:

- To my best knowledge, the work presented for assessment is the students' own work. Penalty has been imposed
  for plagiarised work according to the seriousness. A report will be submitted to the HKEAA for the 'P' case(s)
  identified.
- · All the marks are correct.

| Total number of student(s): 9   |                           |                             |                          |                 |                     |   |
|---------------------------------|---------------------------|-----------------------------|--------------------------|-----------------|---------------------|---|
| Class<br>Name /<br>No. <b>♦</b> | Teaching<br>Group <b></b> | Student Name (Eng) \$       | Student<br>Name (Chi) \$ | Final<br>Mark 🕹 | Portfolio<br>(0-33) |   |
| 6B / 1                          | LITE-GP01                 | CANDIDATE NAME<br>187398274 | 考生<br>187398274          | 96.97           | 32                  | ^ |
| 6B / 1                          | LITE-GP01                 | CANDIDATE NAME<br>188967852 | 考生<br>188967852          | 87.88           | 29                  |   |
| 6B / 1                          | LITE-GP01                 | CANDIDATE NAME<br>187609788 | 考生<br>187609788          | 84.85           | 28                  |   |
| 6B / 1                          | LITE-GP01                 | CANDIDATE NAME<br>188253938 | 考生<br>188253938          | 81.82           | 27                  |   |
| 6C / 1                          | LITE-GP01                 | CANDIDATE NAME<br>188532035 | 考生<br>188532035          | 81.82           | 27                  |   |
| 6B / 1                          | LITE-GP01                 | CANDIDATE NAME<br>187468330 | 考生<br>187468330          | 78.79           | 26                  |   |
| 6D / 1                          | LITE-GP01                 | CANDIDATE NAME<br>187575585 | 考生<br>187575585          | 75.76           | 25                  |   |
| 6D / 1                          | LITE-GP01                 | CANDIDATE NAME<br>187760013 | 考生<br>187760013          | 72.73           | 24                  |   |
| 6C / 1                          | LITE-GP01                 | CANDIDATE NAME<br>188926860 | 考生<br>188926860          | 66.67           | 22                  |   |
|                                 |                           |                             | Mean                     | 80.81           | 26.67               | ~ |

4. Check the marks and click 'Next'

Back to Submission page

Next >>

Exam Year: 2018 Subject: Literature in English Panel Name: Lee C C (88888-LITE)

I confirm that teacher-student relationship (relatives include children, brothers and sisters, nephews and nieces, cousins and others living in the same home), if any, has been declared as follows: