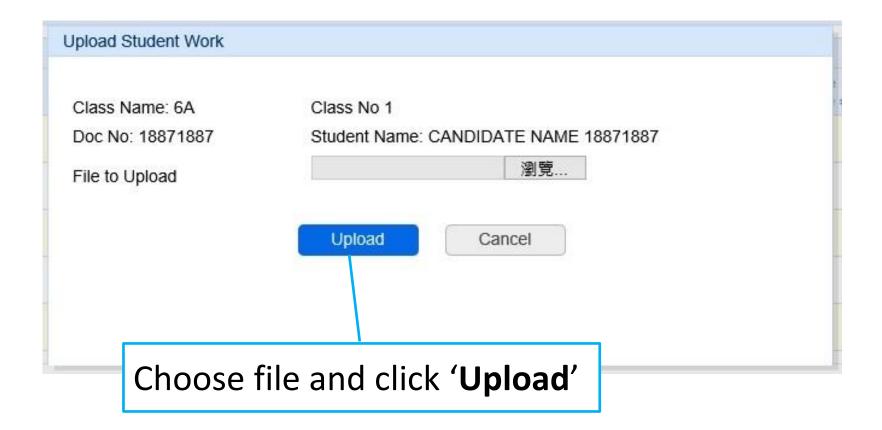

# Subject Panel (Last stage)

Mouse over the SBA Marks menu and then click 'Upload Teacher Document / Student Work'

Click 'Submit to HKEAA' after all the files are uploaded.

#### Reminders

- Student work included:
  - Portfolio on either Extended essay OR Analytical review OR Creative writing
- The work for each student should be zipped to one single file if the work contains more than one file.

#### Reminders

Suggested file naming convention:

[Subject Abbreviation] [(6-digit Student Document Number)].[File extension]

e.g. LITE(123456).zip LITE(362880).pdf LITE(246800).doc

Student Document Number is the beginning 6 digits of the identity document of a student.

#### Reminders

- The system only accepts file formats of zip, pdf, txt, doc, docx, rtf, ppt, pptx, xls, xlsx, csv, mp4, mp3, mpg, wmv, avi, jpg or tif.
- The file size limit for each student's work file is 15MB