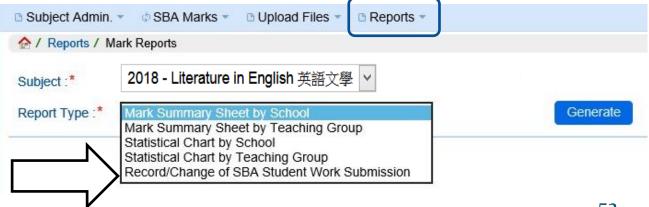

# Request for a change of student(s) for work submission

- If the work of any chosen student cannot be located, or involves any irregularities (such as mark penalty being imposed due to partial plagiarism or late submission), the Subject Panel should contact the SBA Team at 3628 8066.
- Subject Panel should download the 'Record/Change of SBA Student Work Submission' form from 'Mark Reports' under 'Reports' menu.