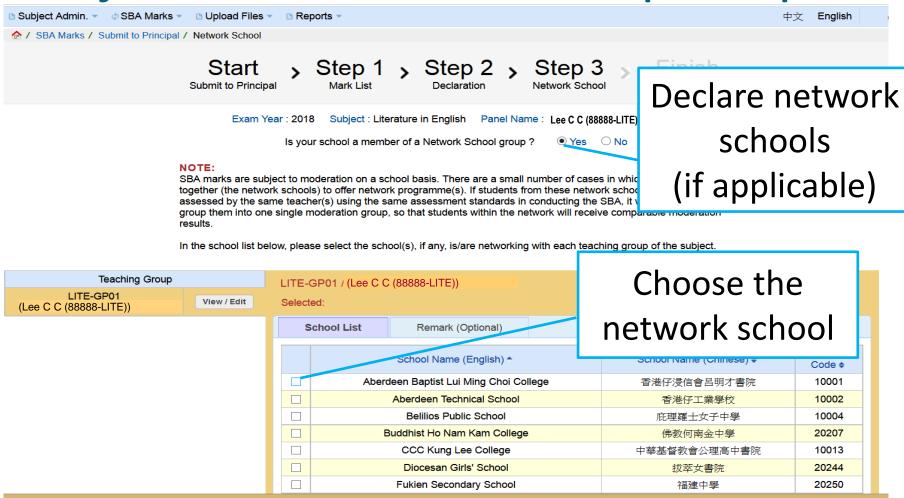

Review the Teacher-Student relationship and click 'Next'

Review the network school declaration and click 'Finish'

Go through the declaration statements and click 'Submit'

The SBA marks of the following subject have been submitted successfully to the HKEAA.