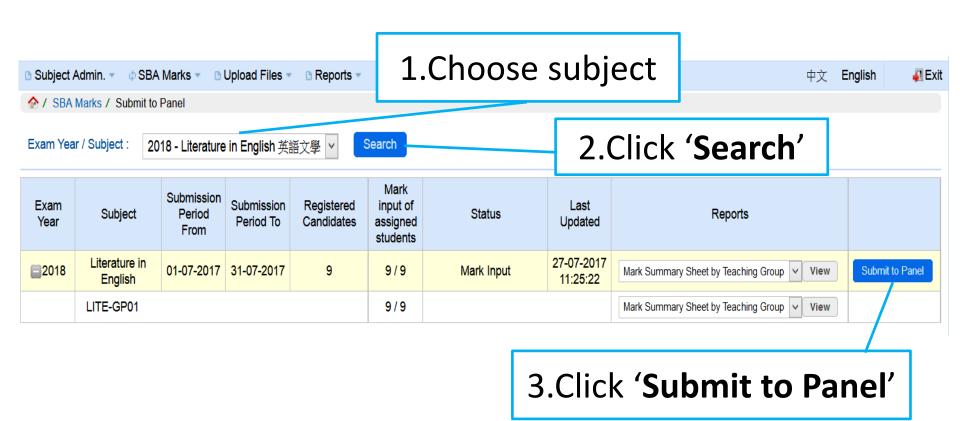

# Subject Panel (2<sup>nd</sup> stage)

Mouse over the SBA Marks menu and then click 'Submit to Principal'

Click 'Submit to Principal' to start the submission. If necessary, click 'Reject to Teacher' to return the marks to teacher for amendment.

### Submit marks to Panel

•In case the Subject Panel rejects the marks, update and re-submit the marks.

Instruction >

Show / Hide Columns

Check Completion of Mark Input

| Total number of student(s): 9 |                             |                       |  |  |  |
|-------------------------------|-----------------------------|-----------------------|--|--|--|
| Class<br>Name \$              | Student Name (Eng) \$       | Portfolio<br>(0 - 33) |  |  |  |
| 6B/1                          | CANDIDATE NAME<br>187398274 |                       |  |  |  |
| 6B/1                          | CANDIDATE NAME<br>187468330 | 25                    |  |  |  |
| 6B/1                          | CANDIDATE NAME<br>187609788 | 17                    |  |  |  |
| 6B/1                          | CANDIDATE NAME<br>188253938 | 19                    |  |  |  |
| 6B/1                          | CANDIDATE NAME<br>188967852 | 30                    |  |  |  |
| 6C/1                          | CANDIDATE NAME<br>188532035 | 28                    |  |  |  |
| 6C/1                          | CANDIDATE NAME<br>188926860 | 27                    |  |  |  |
| 6D/1                          | CANDIDATE NAME<br>187575585 | 29                    |  |  |  |

Click 'Check Completion of Mark Input' to check whether the marks for all students have been entered.

Save

Hong Kong I School-based Ass

\* For the R/T column, please leave it blank.

Hong Kong School-based As