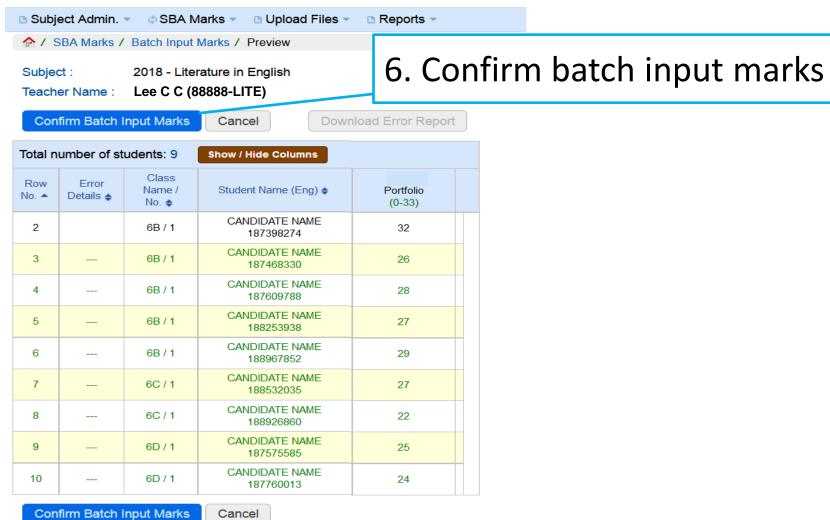

### Submit marks to Panel

•In case the Subject Panel rejects the marks, update and re-submit the marks.

Instruction >

Show / Hide Columns

Check Completion of Mark Input

| Total number of student(s): 9 |                             |                       |  |  |  |
|-------------------------------|-----------------------------|-----------------------|--|--|--|
| Class<br>Name \$              | Student Name (Eng) \$       | Portfolio<br>(0 - 33) |  |  |  |
| 6B/1                          | CANDIDATE NAME<br>187398274 |                       |  |  |  |
| 6B/1                          | CANDIDATE NAME<br>187468330 | 25                    |  |  |  |
| 6B/1                          | CANDIDATE NAME<br>187609788 | 17                    |  |  |  |
| 6B/1                          | CANDIDATE NAME<br>188253938 | 19                    |  |  |  |
| 6B/1                          | CANDIDATE NAME<br>188967852 | 30                    |  |  |  |
| 6C/1                          | CANDIDATE NAME<br>188532035 | 28                    |  |  |  |
| 6C/1                          | CANDIDATE NAME<br>188926860 | 27                    |  |  |  |
| 6D/1                          | CANDIDATE NAME<br>187575585 | 29                    |  |  |  |