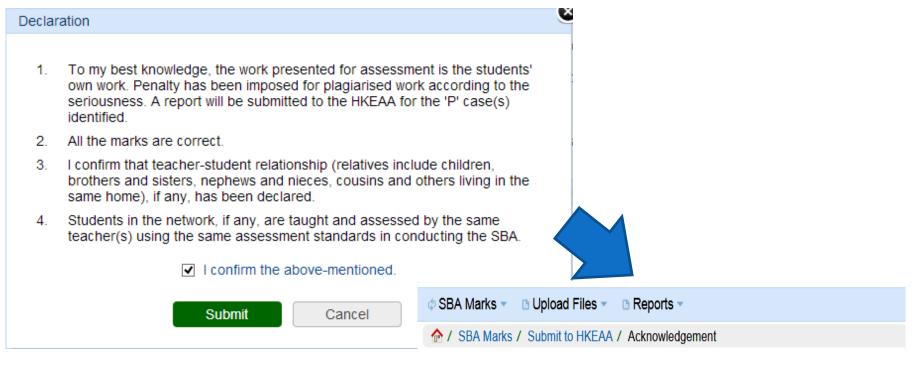

Exam Year: 2018 Subject: Literature in English Panel Name: Lee C C (88888-LITE)

I confirm the following:

- To my best knowledge, the work presented for assessment is the students' own work. Penalty has been imposed
  for plagiarised work according to the seriousness. A report will be submitted to the HKEAA for the 'P' case(s)
  identified.
- · All the marks are correct.

Review the Teacher-Student relationship and click 'Next'

Review the network school declaration and click 'Finish'

Go through the declaration statements and click 'Submit'

The SBA marks of the following subject have been submitted successfully to the HKEAA.