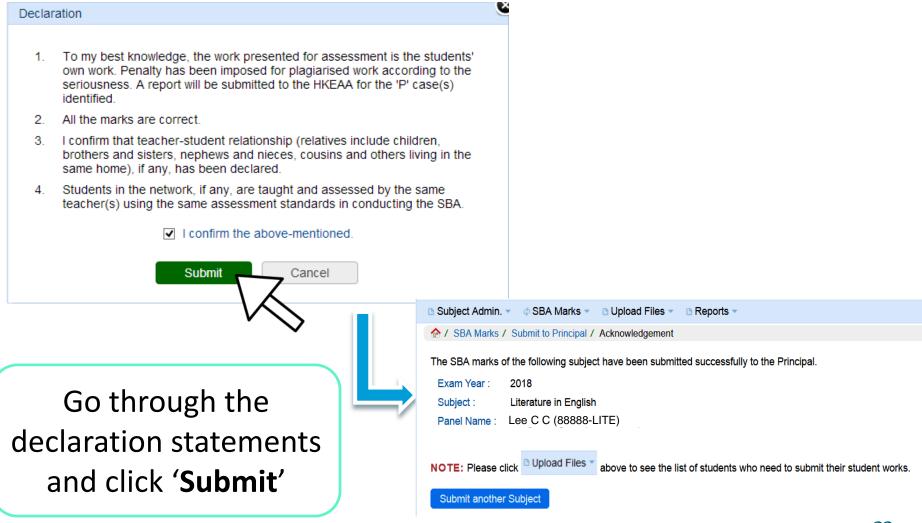

Exam Year: 2018 Subject: Literature in English Panel Name: Lee C C (88888-LITE)

I confirm the following:

- To my best knowledge, the work presented for assessment is the students' own work. Penalty has been imposed
  for plagiarised work according to the seriousness. A report will be submitted to the HKEAA for the 'P' case(s)
  identified.
- · All the marks are correct.

4. Check the marks and click 'Next'

Back to Submission page

Next >>

Exam Year: 2018 Subject: Literature in English Panel Name: Lee C C (88888-LITE)

I confirm that teacher-student relationship (relatives include children, brothers and sisters, nephews and nieces, cousins and others living in the same home), if any, has been declared as follows:

Review the Teacher-Student relationship and click 'Next'

Review the network school declaration and click 'Finish'

Go through the declaration statements and click 'Submit'

The SBA marks of the following subject have been submitted successfully to the HKEAA.