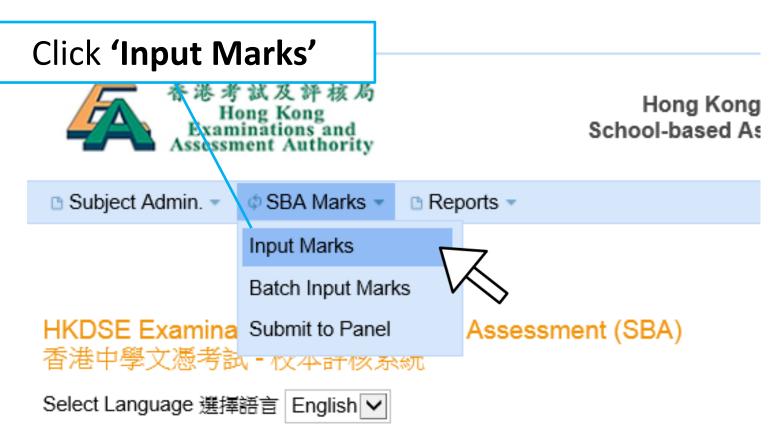

cher Document (if applicable)

## Subject Panel – assign teaching group

Click 'Assign Teaching Group'



Hong School-bas

- Subject Admin.
- SBA Marks 🔻
- Upload Files
- Reports •

Assign Teaching Group

ssign Teaching Group

# Subject Panel – assign teaching group



# Subject Panel – assign teaching group



5. Click 'Assign'

- Student data automatically retrieved from the registration system
- All student data should be correct, no need for the school to follow up

# Subject Panel – assign teaching group



## Subject Teacher

#### Subject Teacher

Subject
Panel
assigns
Teaching
Groups



### Input marks

Using the online interface

#### OR

Using the batch mode (via EXCEL file)

### Submit marks to Panel

•In case the Subject Panel rejects the marks, update and re-submit the marks.





Instruction >

Show / Hide Columns

Check Completion of Mark Input

| Total number of student(s): 9 |                             |                       |  |  |  |
|-------------------------------|-----------------------------|-----------------------|--|--|--|
| Class<br>Name \$              | Student Name (Eng) \$       | Portfolio<br>(0 - 33) |  |  |  |
| 6B/1                          | CANDIDATE NAME<br>187398274 |                       |  |  |  |
| 6B/1                          | CANDIDATE NAME<br>187468330 | 25                    |  |  |  |
| 6B/1                          | CANDIDATE NAME<br>187609788 | 17                    |  |  |  |
| 6B/1                          | CANDIDATE NAME<br>188253938 | 19                    |  |  |  |
| 6B/1                          | CANDIDATE NAME<