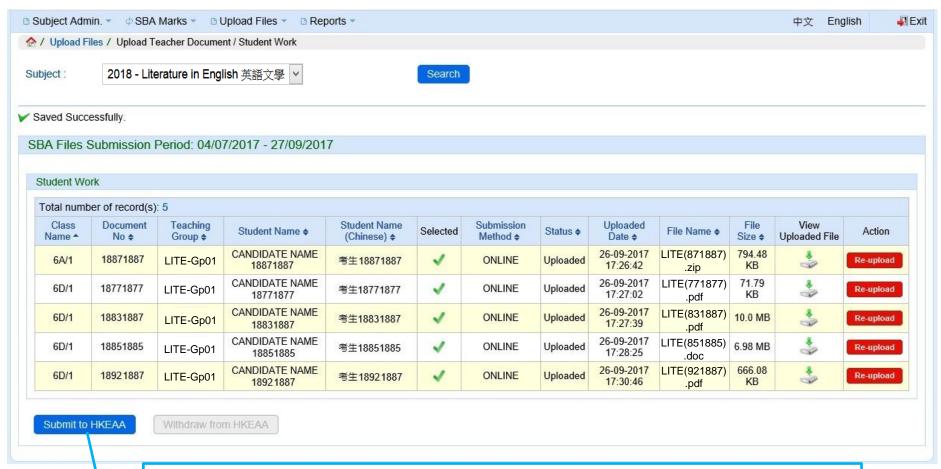

# Subject Panel (Last stage)

Mouse over the SBA Marks menu and then click 'Upload Teacher Document / Student Work'

Click 'Submit to HKEAA' after all the files are uploaded.