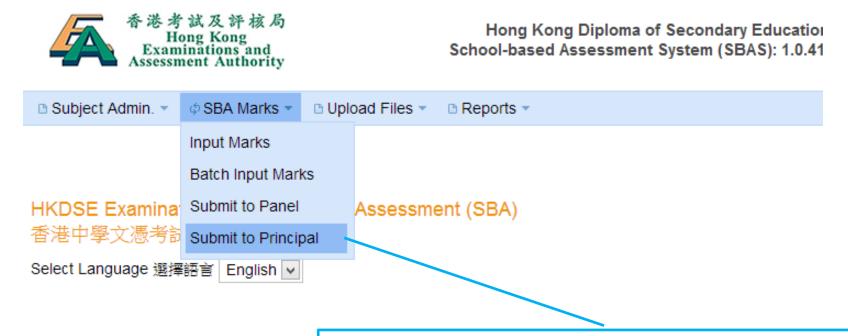

# Subject Panel (2<sup>nd</sup> stage)

Mouse over the SBA Marks menu and then click 'Submit to Principal'

Click 'Submit to Principal' to start the submission. If necessary, click 'Reject to Teacher' to return the marks to teacher for amendment.