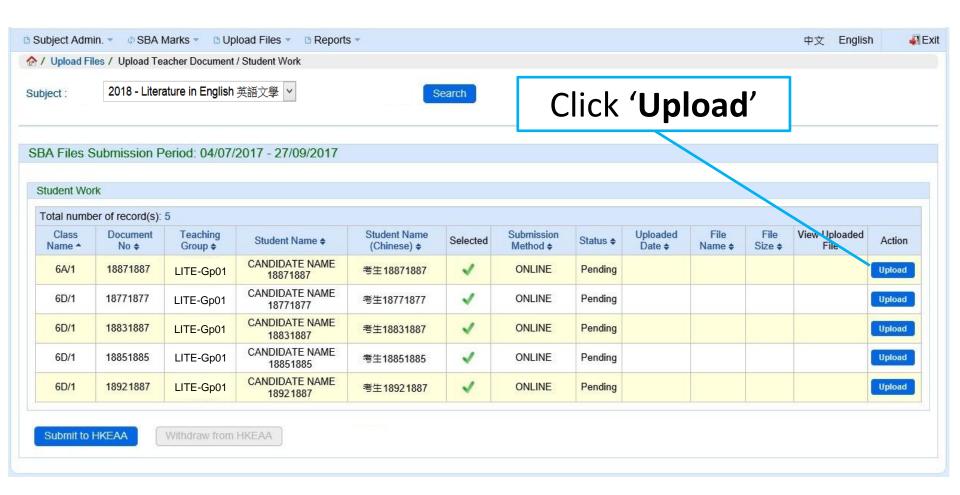

# Subject Panel (Last stage)

Mouse over the SBA Marks menu and then click 'Upload Teacher Document / Student Work'

Click 'Submit to HKEAA' after all the files are uploaded.

#### Reminders

- Student work included:
  - Portfolio on either Extended essay OR Analytical review OR Creative writing
- The work for each student should be zipped to one single file if the work contains more than one file.

#### Reminders

Suggested file naming convention:

[Subject Abbreviation] [(6-digit Student Document Number)].[File extension]

e.g. LITE(123456).zip LITE(362880).pdf LITE(246800).doc

Student Document Number is the beginning 6 digits of the identity document of a student.

#### Reminders

- The system only accepts file formats of zip, pdf, txt, doc, docx, rtf, ppt, pptx, xls, xlsx, csv, mp4, mp3, mpg, wmv, avi, jpg or tif.
- The file size limit for each student's work file is 15MB