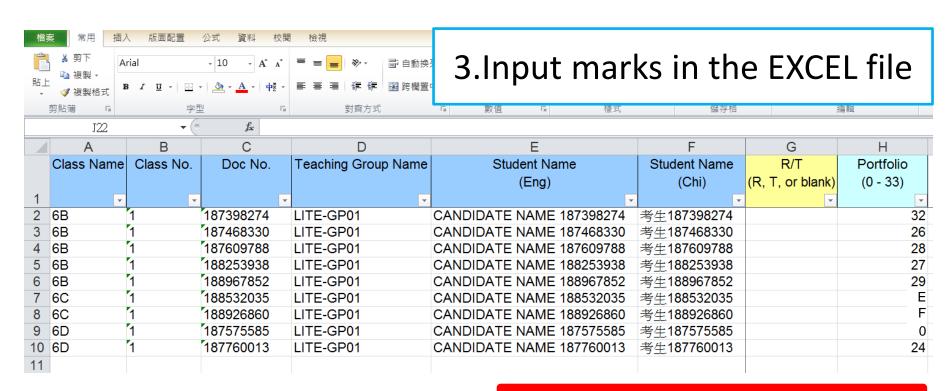

### Input marks

Using the online interface

#### OR

Using the batch mode (via EXCEL file)