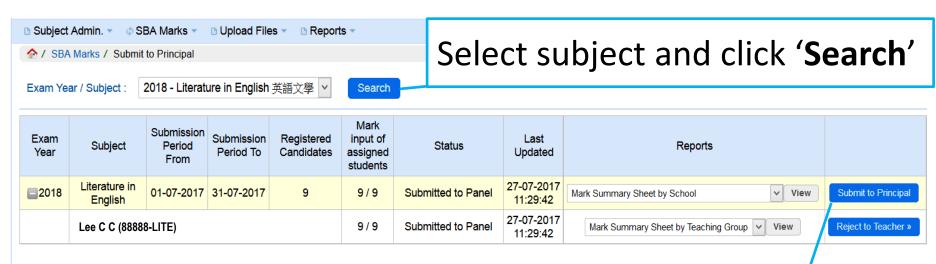

# Subject Panel (2<sup>nd</sup> stage)

Mouse over the SBA Marks menu and then click 'Submit to Principal'

Click 'Submit to Principal' to start the submission. If necessary, click 'Reject to Teacher' to return the marks to teacher for amendment.

#### Principal – submit to HKEAA

HKDSE Examination - School-based Assessment (SBA)

香港中學文憑考試 - 校本評核系統

Select Language 選擇語言 English 🗸

Choose subject and click 'Search'

If necessary, click 'Reject to Panel' to return the marks to the panel for following up.