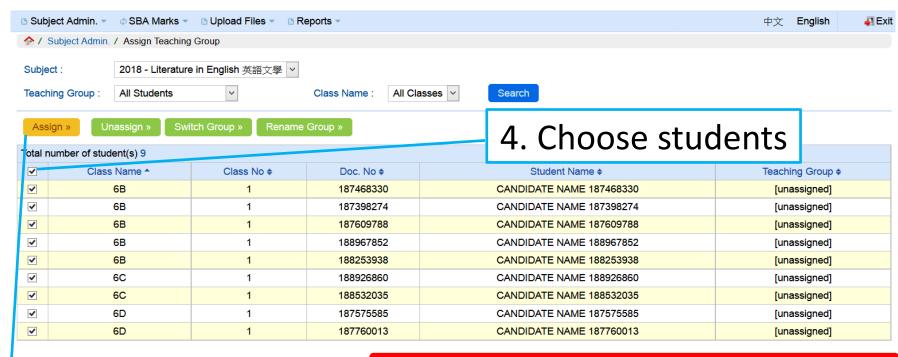

# Subject Panel – assign teaching group

5. Click 'Assign'

- Student data automatically retrieved from the registration system
- All student data should be correct, no need for the school to follow up