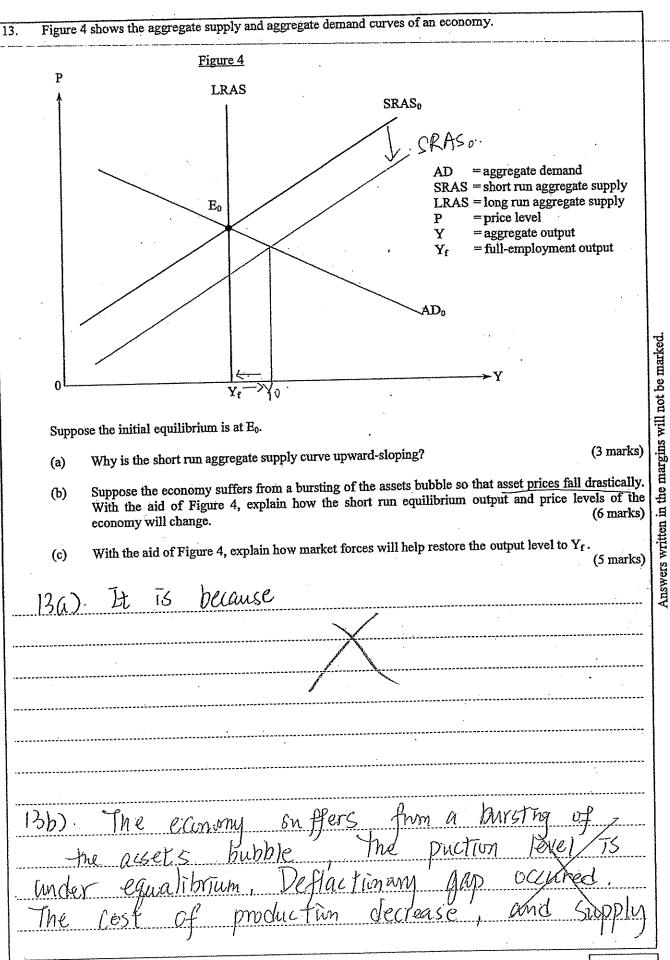

Answers written in the margins will not be marked.

12.

they could not purchase any tickets.

2

Answers written in the margins will not be marked.

he amount of thekets can be

(b) Suppose the economy suffers from a bursting of the assets bubble so that asset prices fall drastically. With the aid of Figure 4, explain how the short run equilibrium output and price levels of the economy will change. (6 marks)

(c) With the aid of Figure 4, explain how market forces will help restore the output level to Y<sub>f</sub>.

(5 marks)

Answers written in the margins will not be marked.

Go on to the next page Page Total