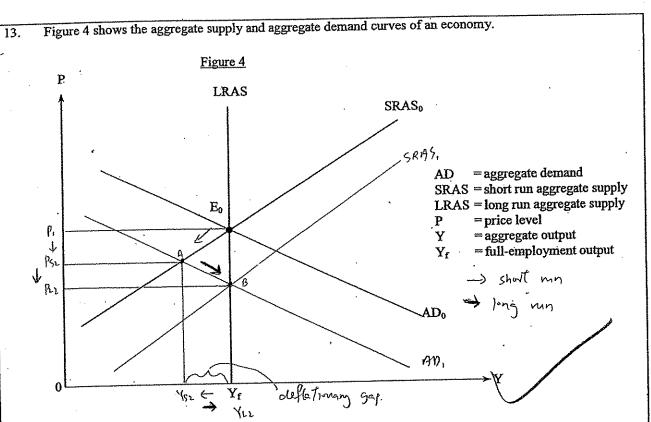

Answers written in the margins will not be marked.

12.

they could not purchase any tickets.

2

Answers written in the margins will not be marked.

he amount of thekets can be

(b) Suppose the economy suffers from a bursting of the assets bubble so that asset prices fall drastically. With the aid of Figure 4, explain how the short run equilibrium output and price levels of the economy will change. (6 marks)

(c) With the aid of Figure 4, explain how market forces will help restore the output level to Y<sub>f</sub>.

(5 marks)

Answers written in the margins will not be marked.

Go on to the next page Page Total