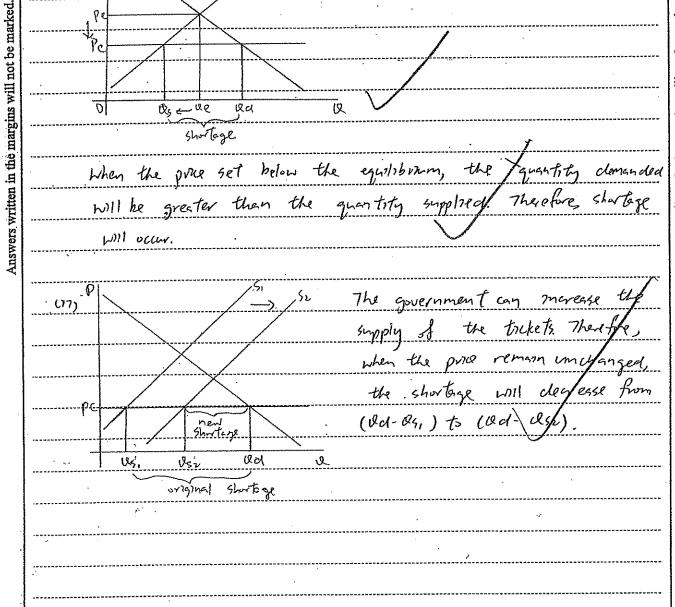

Answers written in the margins will not be marked.

Go on to the next page Page Total

In November 2010, the animated version of the Riverside Scene at the Qingming Festival (電子動態版清

明上河圖) was exhibited in Hong Kong. 600 000 tickets were sold at \$10 each through the URBTIX outlets and the Internet. Tickets were sold out within a short period of time. Many citizens complained that

Answers written in the margins will not be marked.

12.

they could not purchase any tickets.

2

Answers written in the margins will not be marked.

he amount of thekets can be

(b) Suppose the economy suffers from a bursting of the assets bubble so that asset prices fall drastically. With the aid of Figure 4, explain how the short run equilibrium output and price levels of the economy will change. (6 marks)