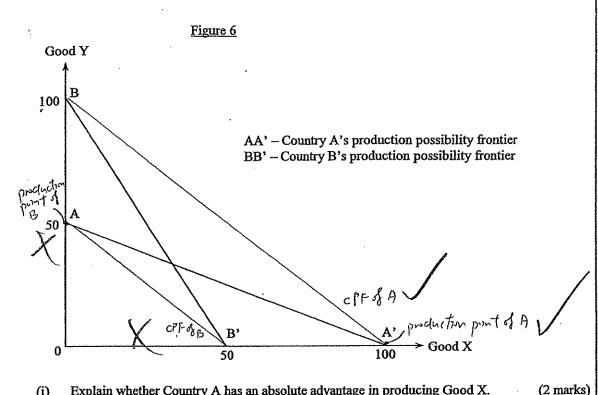

17

Go on to the next page

Page Total

- (i) Explain whether Country A has an absolute advantage in producing Good X.
- (2 marks)
- (ii) Suppose both countries engage in complete specialization according to their comparative advantages. Given the terms of trade is 1X = 1Y, draw on Figure 6 the production points and consumption possibility frontiers of Country A and Country B. (4 marks)
- (iii) Based on your answer in (ii), explain whether both countries can gain from trade. (2 marks)
- (b) Figure 7 shows the Human Development Index and GDP per capita of China and Egypt in 2009.