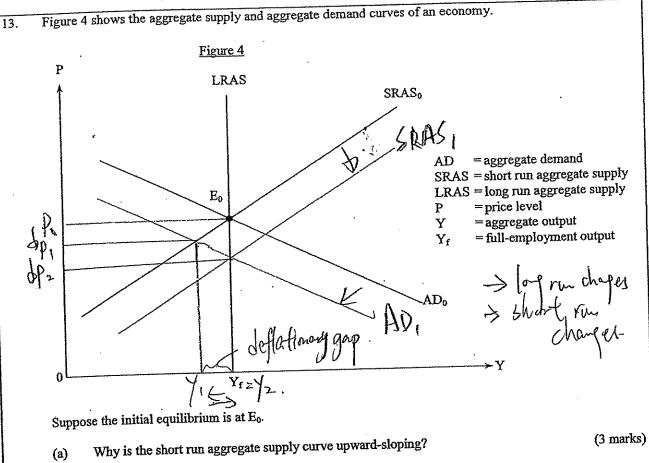

Answers written in the margins will not be marked.

12.

they could not purchase any tickets.

2

Answers written in the margins will not be marked.

he amount of thekets can be

(b) Suppose the economy suffers from a bursting of the assets bubble so that asset prices fall drastically. With the aid of Figure 4, explain how the short run equilibrium output and price levels of the economy will change. (6 marks)

(c) With the aid of Figure 4, explain how market forces will help restore the output level to Y<sub>f</sub>.

(5 marks)

Answers written in the margins will not be marked.

Go on to the next page Page Total