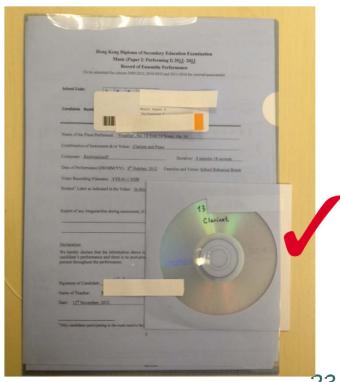

#### **Disc**

- NO stickers on CD labels
- Only video file for assessment stored in the CD/DVD

#### Form Filling

- Mark on the CD & scores the candidate number and school code
- Write clearly how to identify the candidate in the video
- Record the candidates without submission on Students' Submission Record
- Fill in "collection of scores" if the scores need to be returned

#### Good examples